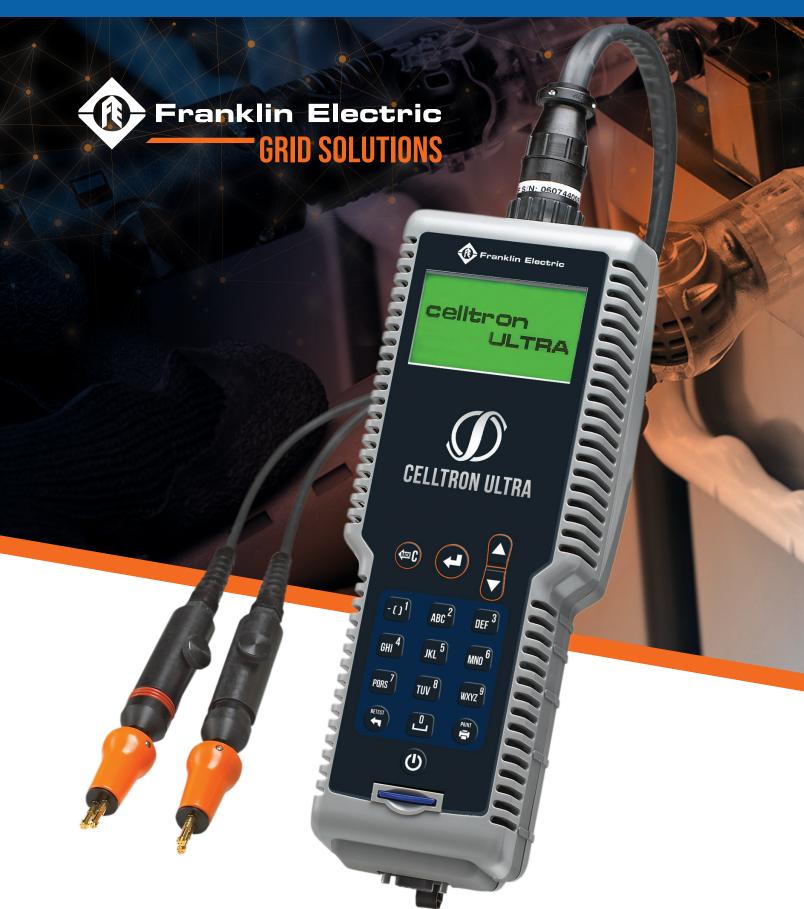

## UNIVERSAL STATIONARY BATTERY ANALYZER

Built upon experience and proven technology, the CELLTRON Ultra offers advanced battery testing capabilities for effective evaluation and maintenance of all stationary power systems, including uninterruptible power supplies in data center environments with high levels of electrical interference noise.

### **LIGHTED PROBES**

The industry's first lighted probes increase visibility in confined battery cabinets and racks. This advance improves technician safety and test reliability while reducing risk of equipment damage.

COMPLETE KIT PROVIDES EVERYTHING NEEDED FOR PERFORMING BATTERY MAINTENANCE

3760 Marsh Rd. • Madison, WI 53558 www.franklingrid.com • +1 844.344.5025