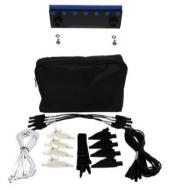

#### Voltage Cable Set 118375-G1

Includes: 8 - Six ft. (183cm) measurement cables: 4 Black, 4 White; 4 - Black alligator clips; 4 - White alligator clips; 4 - Black 25 cm stackable jumpers. Compatible with portable and permanent systems with 4mm voltage connectors.

#### **SCC-HDPQ Soft Carry Case**

Individual storage compartments for the instrument, CT's, voltage cables and more. Dimensions:  $12'' L \times 18'' W \times 9'' D (30.5 cm L \times 45.7 cm W \times 22.9 cm D)$ 