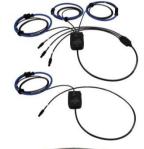

#### 1- DRANFLEX3003XLB24 Three phase flex probe 30/300/3000Amp

3A to 3000Amp (3 ranges), 1.5V output, Dranetz Hypertronics connector, 8" dia. maximum conductor size, 1000V Max rated.

#### 1- DRANFLEX3000XLB24 Single phase flex probe 30/300/3000Amp

3A to 3000Amp (3 ranges), 1.5V output, Dranetz Hypertronics connector, 8" dia. maximum conductor size, 1000V Max rated.