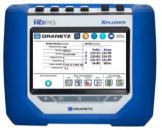

### **HDPQ Xplorer**

#### Simply the Best PQ Available - Don't Miss An Event

The **Dranetz HDPQ® Xplorer** merges the state-of-the-art power monitoring you expect from Dranetz, with "best in class" communication capabilities to provide our users with a revolutionary monitoring experience.