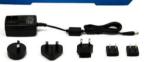

#### **AC Adapter 118317-G1**

AC Adapter: 100-240Vac 50/60Hz, includes: US, EURO, UK, AUSTRALIA and CHINA plug adapters.

USB male A to USB Micro B, 6 foot cable.