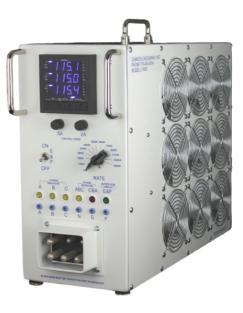

## **MODEL L-100D**

PORTABLE LOAD BANK

THE L-100D LOAD BANK is designed to provide a temporary load for field servicing and testing 400HZ 200VAC ground power units and power supplies. This load bank is air cooled and completely self contained. The unit can load three phase 200VAC up to 109KW in 9KW steps.

## **FEATURES**

- Load steps: 10, 19, 28, 37, 46, 55, 64, 73, 82, 91, 100, 109KW @200VAC **400HZ Three Phase**
- 400hz Aircraft connector
- Plug test pins for connecting test leads
- 28V Transformer to provide voltage for interlock
- Meter: Digital Meter to measure volts, amps, frequency, kw and power factor
- **Power indicator lights**
- Thermal protection
- Phase rotation indicator
- E and F circuit indicators
- Carrying case with wheels and extendable handle