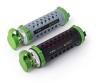

#### KITS CONTENTS |

| DESCRIPTION                    |
|--------------------------------|
| iPA transit and accessory case |
| PIM source                     |
| Low PIM load                   |
| 3m test cable, Dm-Dm           |
| Adjustable wrench              |
| Torque wrench, 32mm, 25Nm      |
| Battery iPA                    |
| Dual battery charging cradle   |
| Connector cleaning kit         |
| Adaptor kit                    |
|                                |

#### \*iPA and RTF sold separatly

Low PIM Load &

PIM Source

Dual Battery Charaer

Rugged Carrying Case

iAK Accessory Kit