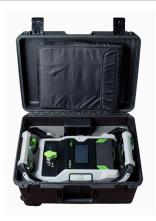

The customized storage and carrying case is rugged enough for complete protection of the iPA and components when transporting or on site testing.

#### KITS CONTENTS |

| DESCRIPTION                    |
|--------------------------------|
| iPA transit and accessory case |
| PIM source                     |
| Low PIM load                   |
| 3m test cable, Dm-Dm           |
| Adjustable wrench              |
| Torque wrench, 32mm, 25Nm      |
| Battery iPA                    |
| Dual battery charging cradle   |
| Connector cleaning kit         |
| Adaptor kit                    |
|                                |