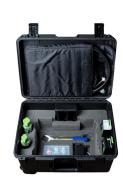

The customized storage and carrying case is rugged enough for complete protection of the iPA and components when transporting or on site testing.

#### KITS CONTENTS |

| DESCRIPTION                    |
|--------------------------------|
| iPA transit and accessory case |
| PIM source                     |
| Low PIM load                   |
| 3m test cable, Dm-Dm           |
| Adjustable wrench              |
| Torque wrench, 32mm, 25Nm      |
| Battery iPA                    |
| Dual battery charging cradle   |
| Connector cleaning kit         |
| Adaptor kit                    |
|                                |