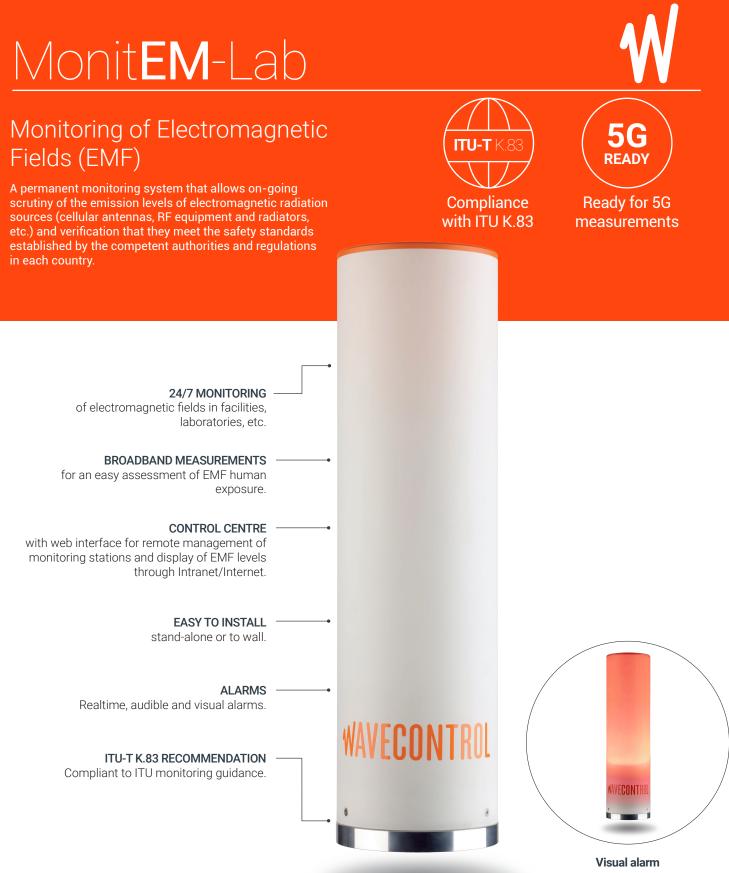

## **Technical Specifications**

| Sensor type              | Isotropic, RMS.<br>Simultaneous 3-axis measurement                                       |
|--------------------------|------------------------------------------------------------------------------------------|
| Probe system             | Interchangeable, 100 kHz to 60 GHz                                                       |
| Sampling<br>frequency    | 500 ms                                                                                   |
| Averaging                | 6-minute or custom sliding window                                                        |
| Data retention period    | Online: 1 minute to 60 minutes<br>Offline: 1 second to 60 minutes                        |
| Memory                   | Eeprom + MicroSD card                                                                    |
| Communications           | Ethernet                                                                                 |
| Operating log            | Temperature, communications, power supply, operating modes, etc.                         |
| Power supply             | AC 110-220V                                                                              |
| Watchdog                 | Smart power control unit with ON/OFF button                                              |
| Dimensions               | 445 x Ø120 mm (17.5 x Ø4.72 in.)                                                         |
| Weight                   | 2.4 kg                                                                                   |
| Environmental protection | Not yet available                                                                        |
| Installation kits        | Wall, mast or tripod                                                                     |
| Alarms                   | Audible and visual alarm (configurable). The sound can be stopped by an external switch. |