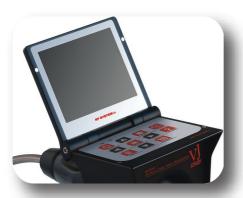

#### Features Include:

- ▶ 4-way joystick-controlled articulation
- ▶ Medical-grade digital camera
- ▶ Image, video, and audio capture
- ▶ Variable LED illumination
- ▶ 3.5" built-in LCD monitor
- ▶ Removable MicroSD memory
- ▶ 2X digital zoom and charged flash
- ▶ Hard-sided carrying case

### And much more, for less!

Joystick articulation control

Stand-Alone Imaging Unit