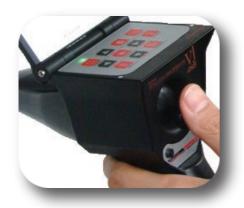

#### Features Include:

- ▶ 4-way joystick-controlled articulation
- ▶ Medical-grade digital camera
- ▶ Image, video, and audio capture
- ▶ Variable LED illumination
- ▶ 3.5" built-in LCD monitor
- ▶ Removable MicroSD memory
- ▶ 2X digital zoom and charged flash
- ▶ Hard-sided carrying case

### And much more, for less!

Joystick articulation control

Stand-Alone Imaging Unit