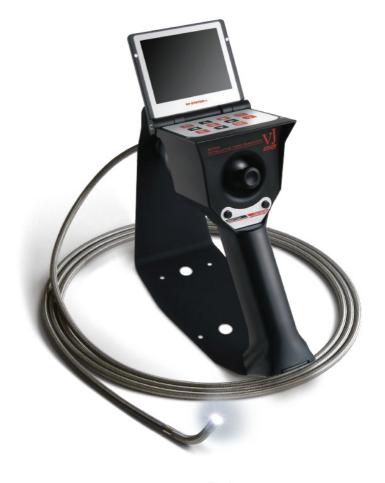

#### Features Include:

- ▶ 4-way joystick-controlled articulation
- ▶ Medical-grade digital camera
- ▶ Image, video, and audio capture
- ▶ Variable LED illumination
- ▶ 3.5" built-in LCD monitor
- ▶ Removable MicroSD memory
- ▶ 2X digital zoom and charged flash
- ▶ Hard-sided carrying case

### And much more, for less!

Joystick articulation control

Stand-Alone Imaging Unit

#### **VJ-ADV Includes:**

- ▶ 4 AA Batteries
- ▶ Imaging software
- Micro SD Card
- ▶ Sun Visor
- ▶ USB Cable
- **▶** RCACable
- ▶ Earbud microphone