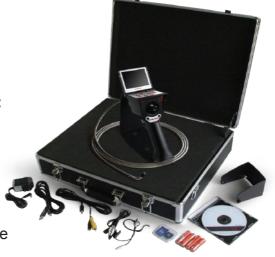

#### Features Include:

- ▶ 4-way joystick-controlled articulation
- ▶ Medical-grade digital camera
- ▶ Image, video, and audio capture
- ▶ Variable LED illumination
- ▶ 3.5" built-in LCD monitor
- ▶ Removable MicroSD memory
- ▶ 2X digital zoom and charged flash
- ▶ Hard-sided carrying case

### And much more, for less!

Joystick articulation control

Stand-Alone Imaging Unit

#### **VJ-ADV Includes:**

- ▶ 4 AA Batteries
- ▶ Imaging software
- Micro SD Card
- ▶ Sun Visor
- ▶ USB Cable
- **▶** RCACable
- ▶ Earbud microphone