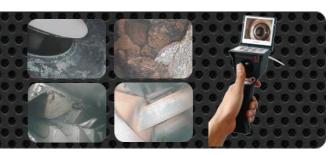

#### Features Include:

- ▶ 4-way joystick-controlled articulation
- ▶ Medical-grade digital camera
- ▶ Image, video, and audio capture
- ▶ Variable LED illumination
- ▶ 3.5" built-in LCD monitor
- ▶ Removable MicroSD memory
- ▶ 2X digital zoom and charged flash
- ▶ Hard-sided carrying case

### And much more, for less!

Joystick articulation control

Stand-Alone Imaging Unit