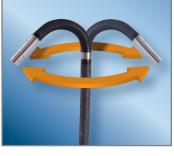

DIRECT RESPONSE ARTICULATION

Designed for responsiveness and accuracy, the direct mechanical articulation never requires calibration, and the camera/LED module stays in place even when your thumb is removed from the joystick.