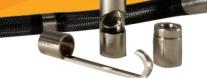

The Thread-on Accessories Kit for the ViewTech 6mm VJ-3 securely attaches to the insertion tube for increased flexibility and utility.

### **RETRIVEL HOOK**

With the VJ-3 you can easily see and hook onto items deep within small confined spaces.

### **MAGNETIC TIP**

This powerful magnetic tip allows you to quickly locate and remove magnetic debris.

#### **SIDE-VIEW ADAPTOR**

This 45° mirror makes 90° viewing easy in tight and confined spaces where articulation is restricted.