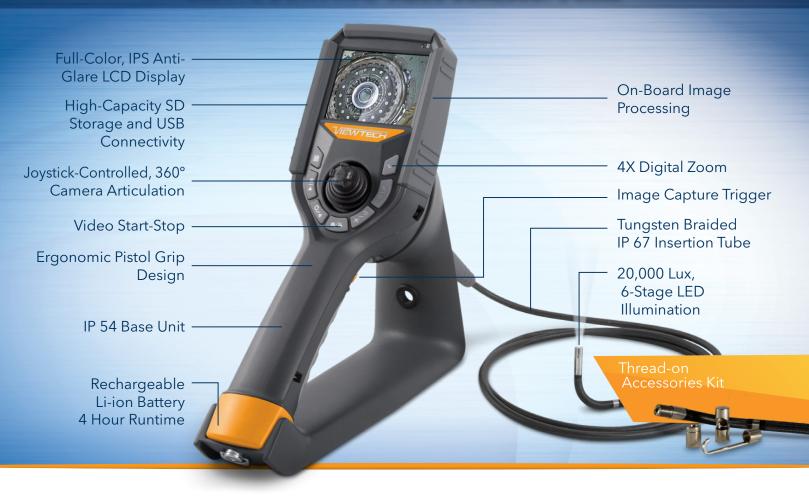

**ULTRA-PORTABLE DESIGN** No need for a separate monitor. Our lightweight, compact design has a builtin, full-color LCD display. All image capture, storage and processing is handled within the standalone unit, and the rechargeable Li-ion battery delivers up to 4 hours of cordfree run time.

DIRECT RESPONSE ARTICULATION

Designed for responsiveness and accuracy, the direct mechanical articulation never requires calibration, and the camera/LED module stays in place even when your thumb is removed from the joystick.

# SPECIFICATIONS

|                                  | Outer Diameter                    | 6.0mm                                                                                                            |
|----------------------------------|-----------------------------------|------------------------------------------------------------------------------------------------------------------|
| INSERTION<br>TUBE                | Length                            | 1.5m, 3.0m, 5.0m or 8.0m                                                                                         |
|                                  | Exterior Material                 | Tungsten EasyGlide, crush-resistant                                                                              |
|                                  | Chemical Compatibility            | Water, machine oil, heating oil, diesel,<br>3.5% saline concentrate                                              |
|                                  | Articulation Range                | 360° around, 160±10° backward                                                                                    |
| OPTICS                           | Field of View                     | 100° x 75°                                                                                                       |
|                                  | Depth of Field                    | 7.0mm - ∞                                                                                                        |
|                                  | Effective Pixels                  | 450,000 pixels                                                                                                   |
|                                  | Illumination Method               | 6 Super high-intensity white LEDs                                                                                |
|                                  | Illumination Output               | ≤ 20,000lux                                                                                                      |
| BASE UNIT                        | Display Monitor                   | 3.5" IPS anti-glare LCD,<br>640*480 resolution                                                                   |
|                                  | Articulation Control              | Thumb-actuated, mechanical rocker                                                                                |
|                                  | Joystick Lock                     | Automatic                                                                                                        |
|                                  | Brightness Control                | 6-step LED brightness adjustment                                                                                 |
|                                  | Control Buttons                   | Image capture, video capture, LED<br>control, frame rotation, freeze frame, 4X<br>zoom, menu access / navigation |
|                                  | Playback                          | Photos, videos (w/wo audio), thumbnail view                                                                      |
|                                  | Audio / Microphone                | 3.5mm headset / microphone jack                                                                                  |
|                                  | Internal storage                  | 16GB SD Card / 10,000 photos or 8<br>hours video                                                                 |
|                                  | Data I/O ports                    | SD card, micro USB, TV Out (NTCS / PAL)                                                                          |
|                                  | Battery                           | One 18650B PCB-Protected Li-ion<br>battery (replaceable)                                                         |
|                                  | AC Power (optional)               | 100V - 240V                                                                                                      |
|                                  | Operating Method                  | One handed, portable                                                                                             |
|                                  | Dimensions                        | 13.0" x 12.0" x 4.5"                                                                                             |
|                                  | Weight                            | 2.2 lbs. / 1.0 kg                                                                                                |
|                                  | User Interface                    | Drop down operating menu                                                                                         |
| MENU<br>FUNCTIONS<br>AND OPTIONS | File Management                   | Photo and video recording, playback,<br>thumbnail preview, delete                                                |
|                                  | Image Control                     | Image rotation, live freeze, zoom in/out                                                                         |
|                                  | Image Format                      | JPEG, optional date and time stamp                                                                               |
|                                  | Video Format                      | AVI, optional date and time stamp                                                                                |
|                                  | Language                          | English, Spanish                                                                                                 |
| OPERATING<br>LIMITS              | Run Time                          | ≤ 4 Hours                                                                                                        |
|                                  | Operating Temp.<br>Base Unit      | -20 – 50°C, -5 – 120°F                                                                                           |
|                                  | Operating Temp.<br>Insertion Tube | -10 – 50°C, 15 – 120°F                                                                                           |
|                                  | IP Rating, Insertion Tube         | IP67                                                                                                             |
|                                  | IP Rating, Base Unit              | IP54                                                                                                             |