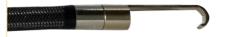

### **RETRIVEL HOOK**

With the VJ-3 you can easily see and hook onto items deep within small confined spaces.