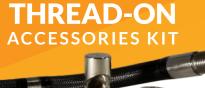

The Thread-on Accessories Kit for the ViewTech 6mm VJ-3 securely attaches to the insertion tube for increased flexibility and utility.