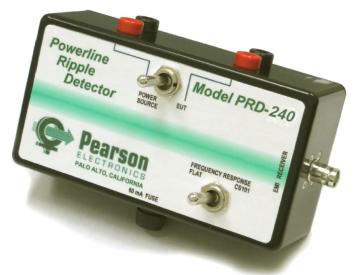

## PEARSON ELECTRONICS, INC.

PEARSON<sup>™</sup> POWERLINE RIPPLE DETECTOR PRD-240

- Accurate measurement of audio frequency (CS101) ripple injected on AC or DC power buses
- Separates injected ripple from the power waveform.
- Used with a spectrum analyzer, simplifying the measurement process.
- Maximum voltage, 240 Volts AC or 270 Volts DC
- Switch-selectable frequency response:
  Flat response from 10 Hz to 150 kHz
  - CS101 profile for setting the ripple level above 5 kHz