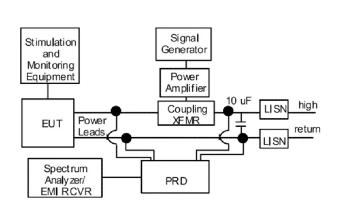

## PEARSON ELECTRONICS, INC.

PEARSON<sup>™</sup> POWERLINE RIPPLE DETECTOR PRD-240

- Accurate measurement of audio frequency (CS101) ripple injected on AC or DC power buses
- Separates injected ripple from the power waveform.
- Used with a spectrum analyzer, simplifying the measurement process.
- Maximum voltage, 240 Volts AC or 270 Volts DC
- Switch-selectable frequency response:
  Flat response from 10 Hz to 150 kHz
  - CS101 profile for setting the ripple level above 5 kHz