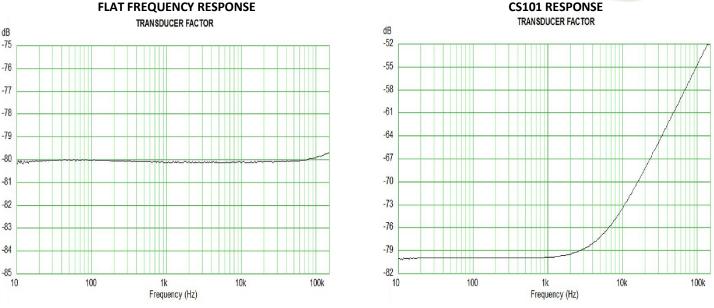

## PEARSON ELECTRONICS, INC.

PEARSON<sup>™</sup> POWERLINE RIPPLE DETECTOR PRD-240

- Accurate measurement of audio frequency (CS101) ripple injected on AC or DC power buses
- Separates injected ripple from the power waveform.
- Used with a spectrum analyzer, simplifying the measurement process.
- Maximum voltage, 240 Volts AC or 270 Volts DC
- Switch-selectable frequency response:
  Flat response from 10 Hz to 150 kHz
  - CS101 profile for setting the ripple level above 5 kHz