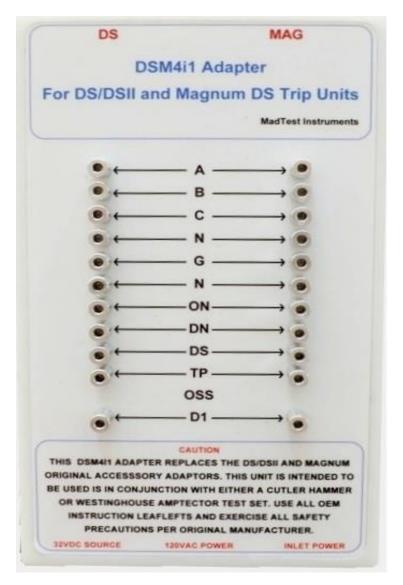

## INTRODUCING THE DSM4i1 DS MAGNUM 4 IN 1 ADAPTER, 4 FUNCTIONS 1 DEVICE.

The DSM4i1 adapter is an alternative adapter option that replaces the need for both the 8779C02G03 DS/DSII and 8779C02G04 Magnum adapters. The unit also offers a 32VDC power supply to replace the auxiliary power module for DIGITRIP trip units, we have also supplied a standard 120VAC outlet for the Amptector test set power need.

We offer the adapter with a black or yellow case.

The test set comes with the following accessories:

DS/DSII 9 pin connector 4 feet in length flexed umbilical cord.
MAGNUM 14 pin connector 4 feet in length flexed umbilical cord.
2 pin auxiliary power module connector 6 feet in length flexed umbilical cord.
120VAC power cord 10 feet in length.
DSM4I1 base unit.
Pelican case 1520 with optional yellow and black choice.
Operating manual.