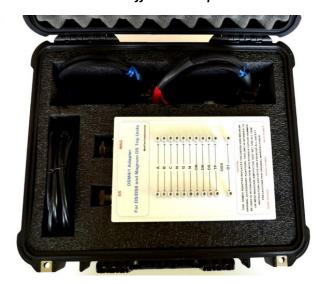

At Madison Testing, we have always listened to our customers, and over the years we had more request to find OEM Magnum adapters than we could produce from the secondary market. The DSM4i1 was created to fill that need. Our main goal was to develop an adapter that addressed different families of trip units in an all in one device, and as well to redesign the connectors that plug into the trip units. We felt there was that there was audience that could use this adapter knowing our customers still owned the original base Amptector test sets. We designed the boxes out of nylon with ¼ inch walls for strength and incorporated an internal 32VDC power supply to support the MAG function, and to provide optional site power for an Optimzer or Digitrip trip units. We added a rear slide clip for hanging the adapter in the air or it can be set on a table while testing. We use a standard 120VAC- 10 foot power cable for simplicity. The individual whips are assembled with military grade connectors. The DSM4i1 is sold with a 1520 Pelican case to ensure the adapter's longevity. We will offer a 2 year parts and repair warranty.

We offer the adapter with a black or yellow case.

The test set comes with the following accessories:

DS/DSII 9 pin connector 4 feet in length flexed umbilical cord.
MAGNUM 14 pin connector 4 feet in length flexed umbilical cord.
2 pin auxiliary power module connector 6 feet in length flexed umbilical cord.
120VAC power cord 10 feet in length.
DSM4I1 base unit.
Pelican case 1520 with optional yellow and black choice.
Operating manual.