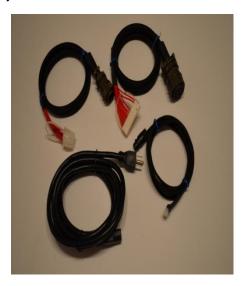

We offer the adapter with a black or yellow case.

The test set comes with the following accessories:

DS/DSII 9 pin connector 4 feet in length flexed umbilical cord.
MAGNUM 14 pin connector 4 feet in length flexed umbilical cord.
2 pin auxiliary power module connector 6 feet in length flexed umbilical cord.
120VAC power cord 10 feet in length.
DSM4I1 base unit.
Pelican case 1520 with optional yellow and black choice.
Operating manual.