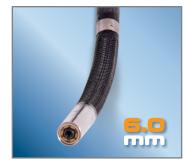

## 6.0mm DIAMETER

Available in lengths from 1.5m to 8.0m to suit any application. All insertion tubes feature our patented EasyGlide, 4-layer Tungsten sheathing for smooth entry and exit, and are IP 67 rated for rugged durability.