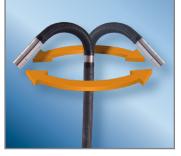

## DIRECT RESPONSE ARTICULATION

Designed for responsiveness and accuracy, the direct mechanical articulation never requires calibration, and the camera/LED module stays in place even when your thumb is removed from the joystick.