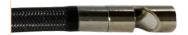

#### **SIDE-VIEW ADAPTOR**

This 45° mirror makes 90° viewing easy in tight and confined spaces where articulation is restricted.