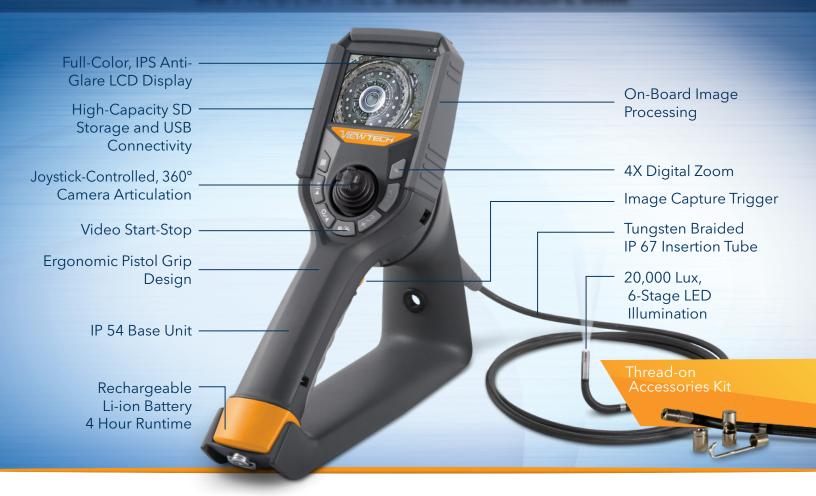

## **ULTRA-PORTABLE DESIGN**

No need for a separate monitor. Our lightweight, compact design has a built-in, full-color LCD display. All image capture, storage and processing is handled within the standalone unit, and the rechargeable Li-ion battery delivers up to 4 hours of cord-free run time.

## DIRECT RESPONSE ARTICULATION

Designed for responsiveness and accuracy, the direct mechanical articulation never requires calibration, and the camera/LED module stays in place even when your thumb is removed from the joystick.

## SPECIFICATIONS

|                                  | Outer Diameter                    | 6.0mm                                                                                                      |
|----------------------------------|-----------------------------------|------------------------------------------------------------------------------------------------------------|
| INSERTION<br>TUBE                | Length                            | 1.5m, 3.0m, 5.0m or 8.0m                                                                                   |
|                                  | Exterior Material                 | Tungsten EasyGlide, crush-resistant                                                                        |
|                                  | Chemical Compatibility            | Water, machine oil, heating oil, diesel,<br>3.5% saline concentrate                                        |
|                                  | Articulation Range                | 360° around, 160±10° backward                                                                              |
| OPTICS                           | Field of View                     | 100° x 75°                                                                                                 |
|                                  | Depth of Field                    | 7.0mm - ∞                                                                                                  |
|                                  | Effective Pixels                  | 450,000 pixels                                                                                             |
|                                  | Illumination Method               | 6 Super high-intensity white LEDs                                                                          |
|                                  | Illumination Output               | ≤ 20,000lux                                                                                                |
| BASE UNIT                        | Display Monitor                   | 3.5" IPS anti-glare LCD,<br>640*480 resolution                                                             |
|                                  | Articulation Control              | Thumb-actuated, mechanical rocker                                                                          |
|                                  | Joystick Lock                     | Automatic                                                                                                  |
|                                  | Brightness Control                | 6-step LED brightness adjustment                                                                           |
|                                  | Control Buttons                   | Image capture, video capture, LED control, frame rotation, freeze frame, 4X zoom, menu access / navigation |
|                                  | Playback                          | Photos, videos (w/wo audio), thumbnail view                                                                |
|                                  | Audio / Microphone                | 3.5mm headset / microphone jack                                                                            |
|                                  | Internal storage                  | 16GB SD Card / 10,000 photos or 8<br>hours video                                                           |
|                                  | Data I/O ports                    | SD card, micro USB, TV Out (NTCS / PAL)                                                                    |
|                                  | Battery                           | One 18650B PCB-Protected Li-ion battery (replaceable)                                                      |
|                                  | AC Power (optional)               | 100V - 240V                                                                                                |
|                                  | Operating Method                  | One handed, portable                                                                                       |
|                                  | Dimensions                        | 13.0" x 12.0" x 4.5"                                                                                       |
|                                  | Weight                            | 2.2 lbs. / 1.0 kg                                                                                          |
| MENU<br>FUNCTIONS<br>AND OPTIONS | User Interface                    | Drop down operating menu                                                                                   |
|                                  | File Management                   | Photo and video recording, playback,<br>thumbnail preview, delete                                          |
|                                  | Image Control                     | Image rotation, live freeze, zoom in/out                                                                   |
|                                  | Image Format                      | JPEG, optional date and time stamp                                                                         |
|                                  | Video Format                      | AVI, optional date and time stamp                                                                          |
|                                  | Language                          | English, Spanish                                                                                           |
|                                  | Run Time                          | ≤ 4 Hours                                                                                                  |
| OPERATING<br>LIMITS              | Operating Temp.<br>Base Unit      | -20 – 50°C, -5 – 120°F                                                                                     |
|                                  | Operating Temp.<br>Insertion Tube | -10 - 50°C, 15 - 120°F                                                                                     |
|                                  | IP Rating, Insertion Tube         | IP67                                                                                                       |
|                                  | IP Rating, Base Unit              | IP54                                                                                                       |