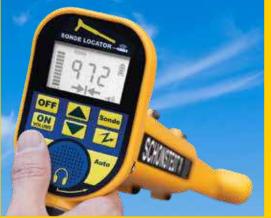

## **SCHONSTEDT** \*\*\*

SPX

XT-512 Locates Blockages Quickly

Combining the portability of the XTpc with the low frequency sonde and passive locating capability found in larger more cumbersome locators, the XT-512 will quickly locate and determine the depth of your sewer/pipe inspection camera or small sonde.

## **Optimized for locating**

- Blockages in non-metallic pipe
- Sewer inspection cameras
- Small sondes

- Operates on 512 Hz Frequency mode
- Passive detection of 50Hz or 60Hz, and sonde
- One button depth measurement
- Digital readout display of signal strength (peak)
- Audio & Visual Output
- Battery & Sensitivity Indicators
- Extends and retracts for easy carrying & storage

| Receiver Specifications  |                                                                                                      |
|--------------------------|------------------------------------------------------------------------------------------------------|
| Operating Frequency:     | 512 Hz plus 50/60 Hz passive detection                                                               |
| Battery:                 | One 9V Battery                                                                                       |
| Battery Life:            | 18 Hours (intermittent use)                                                                          |
| LCD Display:             | 3.5" Digit Reflective Signal Strength, Directional Arrows, Battery Status, Volume and Depth on Sonde |
| Controls:                | ON/Volume adjustment, OFF, DEPTH, SONDE, AUTO GAIN, UP gain, DOWN gain, PASSIVE                      |
| Dimensions:              | Unit extended: 27.7 in (~70 cm), Unit collapsed: 17.5 in (~44 cm)                                    |
| Weight:                  | Under 2.5 lbs                                                                                        |
| Operating Temperature:   | -4°F to 140°F (-20°C to 70°C)                                                                        |
| Dust & Water Protection: | Rated IP54                                                                                           |