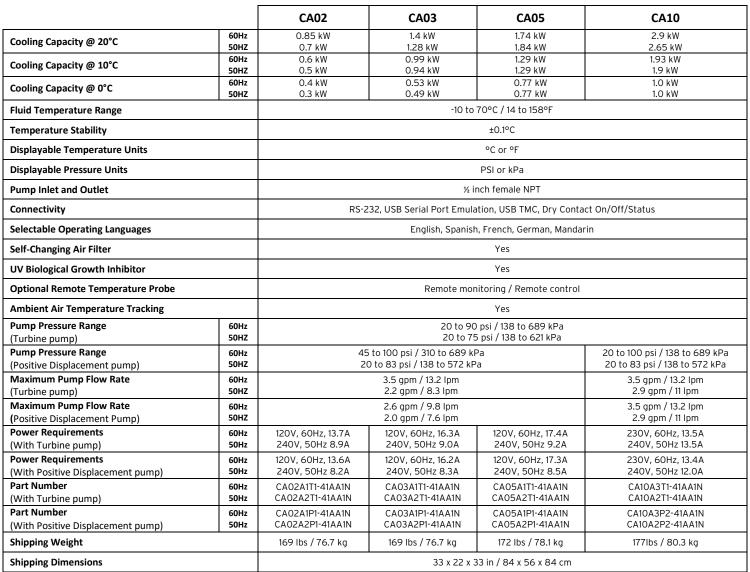

## **DuraChill® Portable Chiller Specifications**

- Choice of Turbine or Positive Displacement pump
- Intuitive touch screen display with a choice of 5 operating languages
- Home screen simultaneously displays set temperature, actual temperature, fluid pressure, fluid level, air filter status and timer
- Self-changing air filter system eliminates preventative maintenance by automatically changing the filter media at user-definable intervals.
- Continuous fluid level monitoring protects pump and prevents freezing
- Patented Whispercool® noise reduction system reduces operating noise levels to the almost imperceptible levels while maintaining optimal cooling performance
- Reduced global warming potential through a highly optimized refrigeration system design that greatly reduces the amount of refrigerant gas needed in the chiller and allows for migration to natural refrigerants that have little or no global warming potential
- Components are recyclable and meet or exceed global environmental standards
- UV Light Biological Growth Inhibitor System eliminates the need for algaecides
- Patent-pending self-diagnostic system compares the chiller's functionality to its operating state the day it was built to minimize operating downtime and unnecessary service calls
- Front-fill reservoir access
- Externally accessible adjustable pressure regulator valve

Note: Specifications are subject to change